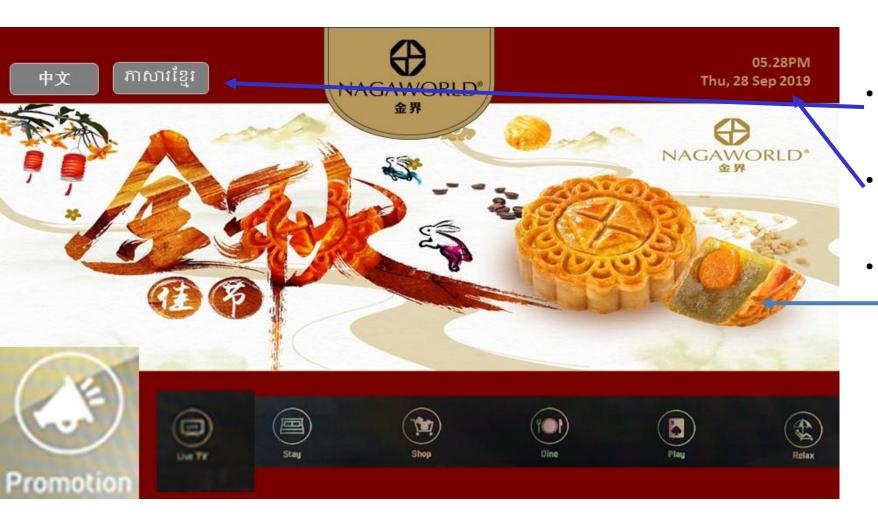

#### Home Page

- To have language options here again for ease of switching.
- To have weather updates on this page
- To have a 'Feature Image' to reflect with the respective thumbnail when it is clicked on.