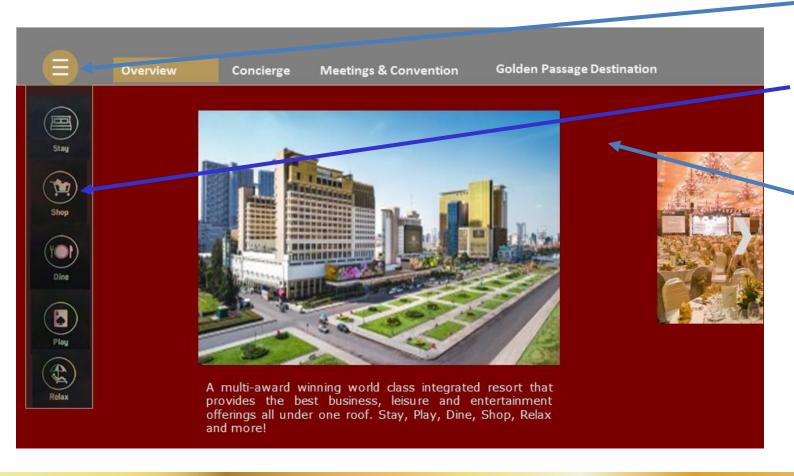

#### Sub Page For Promotions, Stay, Play, Shop & Relax

- To add in the menu button(either word or
   logo format) for ease of going to another page without going back to the main page.
- Drop down banner will consist menu of all pages except TV and Movie/Drama due to limitations
- Change the background colour to maroon
   R130 G41 B38 or C30 M91 Y85 K35
- Currently, this page is on auto-rotate format. Suggest to have the option of nonrotate format as well.
- Suggest to have this format apply for other pages except Dine.