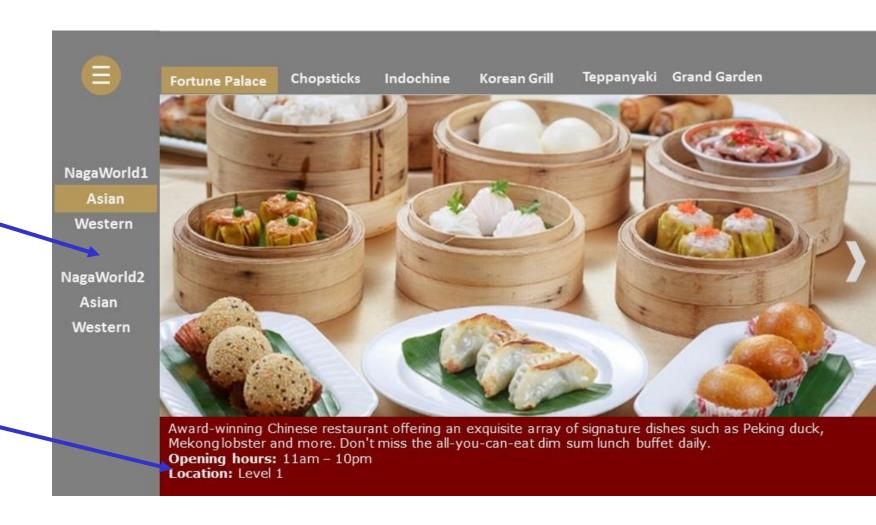

#### Dine Sub Page

To add the left banner to separate the locations for clearer presentation.

The content is at the bottom for a clear view.