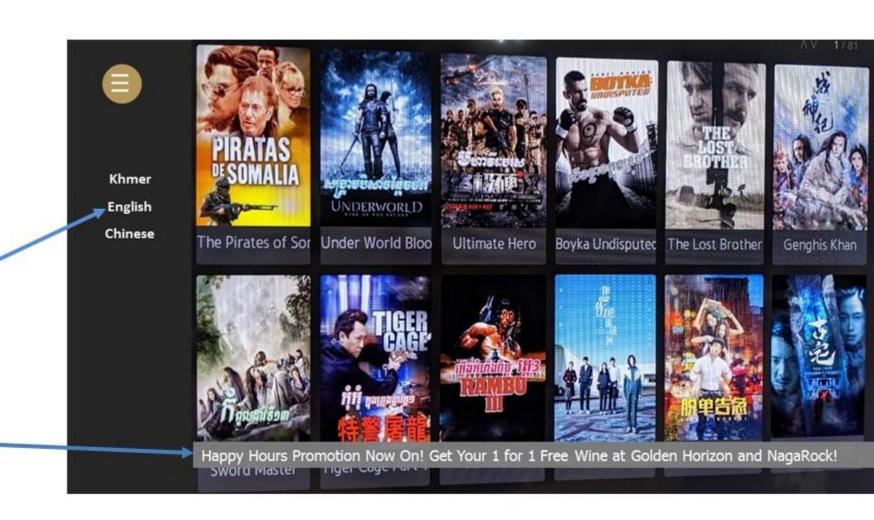

### Sub Page Movie & Dramas

- Suggest to combine Movie, TV Series and Kids into 1 page and rename it as Movie & Drama.
- Inside the page, it will be divided by languages only.

Scrolling text for advertising messages in the TV, Movies & Dramas during air time.